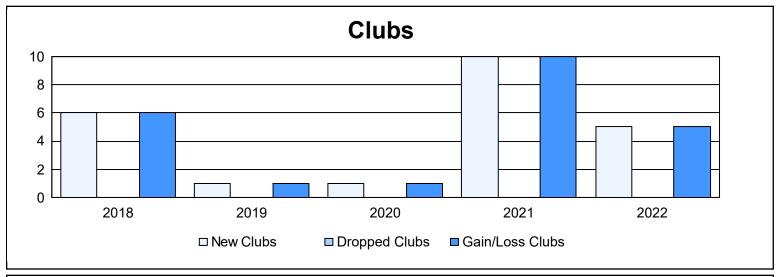

District E 1 As of June 2022 Cumulative

| Year      | New<br>Clubs | Dropped<br>Clubs | Gain/<br>Loss<br>Clubs | New<br>Members | Charter<br>Members | Reinstate<br>Members | Transfer<br>Members | Total<br>Member<br>Added | Total<br>Members<br>Dropped | Gain/<br>Loss<br>Members |
|-----------|--------------|------------------|------------------------|----------------|--------------------|----------------------|---------------------|--------------------------|-----------------------------|--------------------------|
| 2017-2018 | 6            | 0                | 6                      | 227            | 168                | 2                    | 7                   | 404                      | 82                          | 322                      |
| 2018-2019 | 1            | 0                | 1                      | 198            | 54                 | 0                    | 2                   | 254                      | 122                         | 132                      |
| 2019-2020 | 1            | 0                | 1                      | 160            | 24                 | 0                    | 6                   | 190                      | 79                          | 111                      |
| 2020-2021 | 10           | 0                | 10                     | 239            | 281                | 1                    | 4                   | 525                      | 71                          | 454                      |
| 2021-2022 | 5            | 0                | 5                      | 200            | 155                | 1                    | 1                   | 357                      | 265                         | 92                       |
| Average   | 5            | 0                | 5                      | 205            | 136                | 1                    | 4                   | 346                      | 124                         | 222                      |