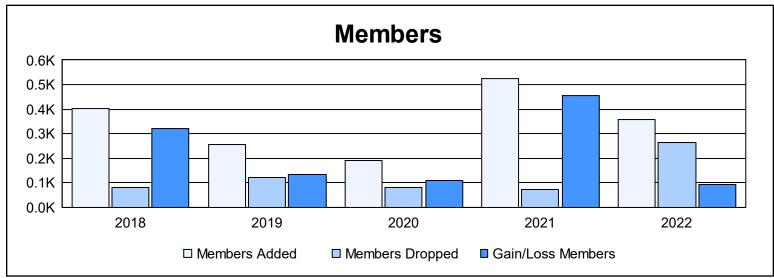

District E 1 As of June 2022 Cumulative

| Year      | New<br>Clubs | Dropped<br>Clubs | Gain/<br>Loss<br>Clubs | New<br>Members | Charter<br>Members | Reinstate<br>Members | Transfer<br>Members | Total<br>Member<br>Added | Total<br>Members<br>Dropped | Gain/<br>Loss<br>Members |
|-----------|--------------|------------------|------------------------|----------------|--------------------|----------------------|---------------------|--------------------------|-----------------------------|--------------------------|
| 2017-2018 | 6            | 0                | 6                      | 227            | 168                | 2                    | 7                   | 404                      | 82                          | 322                      |
| 2018-2019 | 1            | 0                | 1                      | 198            | 54                 | 0                    | 2                   | 254                      | 122                         | 132                      |
| 2019-2020 | 1            | 0                | 1                      | 160            | 24                 | 0                    | 6                   | 190                      | 79                          | 111                      |
| 2020-2021 | 10           | 0                | 10                     | 239            | 281                | 1                    | 4                   | 525                      | 71                          | 454                      |
| 2021-2022 | 5            | 0                | 5                      | 200            | 155                | 1                    | 1                   | 357                      | 265                         | 92                       |
| Average   | 5            | 0                | 5                      | 205            | 136                | 1                    | 4                   | 346                      | 124                         | 222                      |